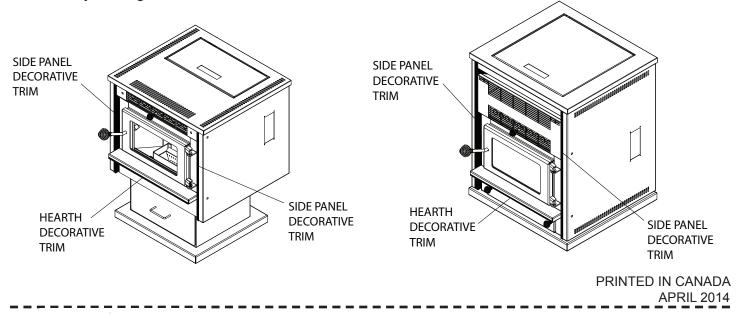

## MODEL 100 AND KSH 120 DX DECORATIVE TRIM

The **KOZF** Model 100 and **KOZF** KSH 120 DX pellet stoves come with a pre-installed side panel and hearth decorative trims. Prior to installation and operaiton of your pellet stove, ensure to remove the plastic film protecting the decorative trims as shown below. Operating the stove with the plastic film on may damage the decorative trims.

## MODEL 100 AND KSH 120 DX DECORATIVE TRIM

The **KOZI** Model 100 and **KOZI** KSH 120 DX pellet stoves come with a pre-installed side panel and hearth decorative trims. Prior to installation and operaiton of your pellet stove, ensure to remove the plastic film protecting the decorative trims as shown below. Operating the stove with the plastic film on may damage the decorative trims.