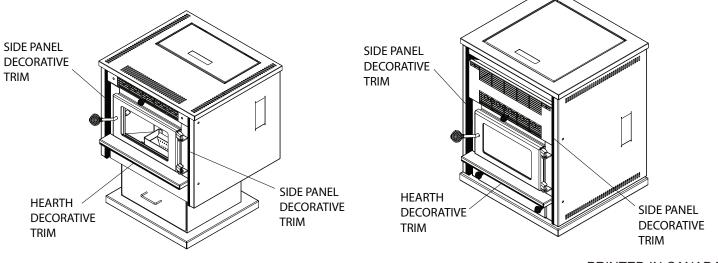

## MODEL 100 AND KSH 120 DX DECORATIVE TRIM

The **KOZF** Model 100 and **KOZF** KSH 120 DX pellet stoves come with a pre-installed side panel and hearth decorative trims. Prior to installation and operaiton of your pellet stove, ensure to remove the plastic film protecting the decorative trims as shown below. Operating the stove with the plastic film on may damage the decorative trims.

## MODEL 100 AND KSH 120 DX DECORATIVE TRIM

The **KOZI** Model 100 and **KOZI** KSH 120 DX pellet stoves come with a pre-installed side panel and hearth decorative trims. Prior to installation and operaiton of your pellet stove, ensure to remove the plastic film protecting the decorative trims as shown below. Operating the stove with the plastic film on may damage the decorative trims.